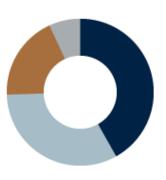

### Revenue by Type

- Subscriptions 41%
- Copy Sales 19%
- Exhibitors 17%
- Attendees 15%
- Sponsorship 6%
- Advertising 2%